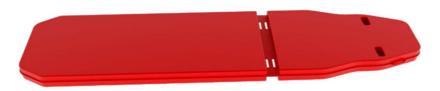

## Heat sealed red mattress ASX 021

Realized in PVC and totally waterproof, allow to minimize risks of contamination and cross-infection. Molded to integrate the thorax belts.

| Length    | 1900 mm |
|-----------|---------|
| Width     | 460 mm  |
| Thickness | 75 mm   |