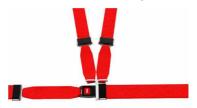

## Thorax belts ASX 012

Extensible belt system for chest needed to stabilize the patient during transport.

| Length range abdomen belt | 550 – 1660 mm |
|---------------------------|---------------|
| Length range chest belt   | 300 – 1160 mm |
| Weight                    | 630 g         |