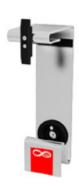

## **LOCK SYSTEM ACX 013**

Designed specifically for locking the chair safely inside the ambulance. Designed by the wind? No, by a rigorous functionality. Never has a lock system been so easy, safe and effective. The interface with the ACX chairs is precise and sturdy. It guarantees 10G and noise reduction. It can be easily and robustly mounted on the floor or on the side of the ambulance.

## **Key Features**

- The system allows you to easily and safely lock ACX 013 on the wall of the ambulance
- The system ACX 013 can also be hung
- The operator is able to unlock and lock the closed chair by moving only the safety closure
- Made from a special aluminium alloy it attaches easily to the wall of the ambulance
- The contact areas of the chair are made in nylon
- Tested according to UNI EN 1789 standard