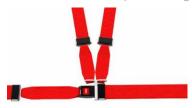

## **ASX 012 Thoracic Belts**

Chest extensible belt system needed to stabilize the patient during transport.

| Length range abdomen belt | 550 – 1660 mm |
|---------------------------|---------------|
| Length range chest belt   | 300 – 1160 mm |
| Weight                    | 630 g         |