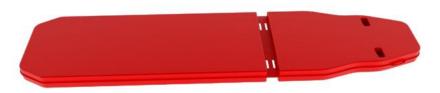

## **ASX 021 Heat sealed mattress**

Realized in PVC and totally waterproof, it minimizes risks of contamination and cross-infection. Molded to integrate the thoracic belts.

| Length    | 1900 mm |
|-----------|---------|
| Width     | 460 mm  |
| Thickness | 75 mm   |